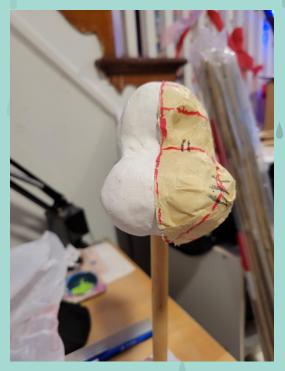

|  |
|                                    |          | <u> </u>   |          |                  |  |  |
|                                    |          |            |          |                  |  |  |
|                                    |          |            |          |                  |  |  |
|                                    |          |            |          |                  |  |  |
|                                    |          |            |          |                  |  |  |
|                                    |          |            | \$0.00   |                  |  |  |
| TOTAL                              |          |            | \$420.79 |                  |  |  |
| Remaining budget available \$79.21 |          |            |          |                  |  |  |



























































# FINAL BUDGET

| ACTUAL SPENDING                     |          |            |          |       |  |  |  |  |
|-------------------------------------|----------|------------|----------|-------|--|--|--|--|
| Item                                | Quantity | Unit Price | Total    | Notes |  |  |  |  |
| Hat                                 | 1        | \$16.99    | \$16.99  |       |  |  |  |  |
| Bamboo Rods                         | 1        | \$5.79     | \$5.79   |       |  |  |  |  |
| Wire                                | 3        | \$3.95     | \$11.85  |       |  |  |  |  |
| Foam                                | 2        | \$32.43    | \$65.39  |       |  |  |  |  |
| Fabric                              | 4 yds    |