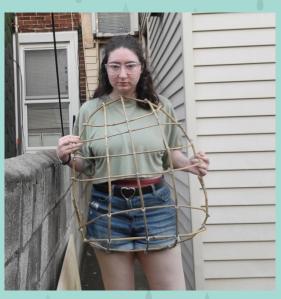

#### PROPOSAL

- Design & fabricate BESSIE from *Sometimes the Rain, Sometimes the Sea* 
  - Fit puppet to roommate but design allows for adjustments
  - Puppet doesn't restrict required movements in script
- Learn how to utilize standard puppet making materials (foam, bamboo structure, eye mechanisms, etc.)
- Maintain a budget of ~\$500