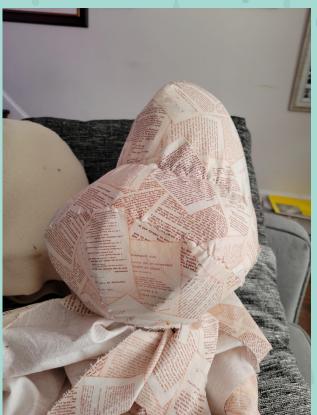

# SOMETIMES THE RAIN, SOMETIMES THE SEA BESSIE PUPPET

**Lindsey Silver** 

#### PROPOSAL

- Design & fabricate BESSIE from *Sometimes the Rain, Sometimes the Sea* 
  - Fit puppet to roommate but design allows for adjustments
  - Puppet doesn't restrict required movements in script
- Learn how to utilize standard puppet making materials (foam, bamboo structure, eye mechanisms, etc.)
- Maintain a budget of ~\$500