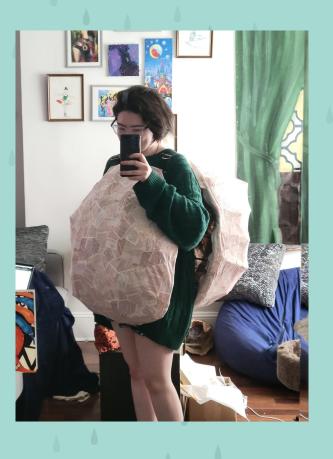

# SOMETIMES THE RAIN, SOMETIMES THE SEA BESSIE PUPPET

**Lindsey Silver** 

#### PROPOSAL

- Design & fabricate BESSIE from *Sometimes the Rain, Sometimes the Sea* 
  - Fit puppet to roommate but design allows for adjustments
  - Puppet doesn't restrict required movements in script
- Learn how to utilize standard puppet making materials (foam, bamboo structure, eye mechanisms, etc.)
- Maintain a budget of ~\$500