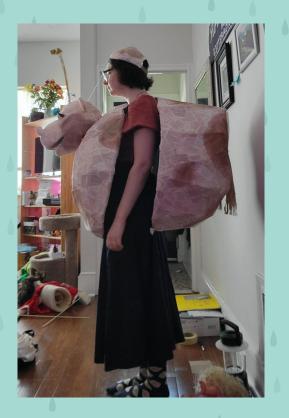

# SOMETIMES THE RAIN, SOMETIMES THE SEA BESSIE PUPPET

**Lindsey Silver** 

#### PROPOSAL

- Design & fabricate BESSIE from *Sometimes the Rain, Sometimes the Sea* 
  - Fit puppet to roommate but design allows for adjustments
  - Puppet doesn't restrict required movements in script
- Learn how to utilize standard puppet making materials (foam, bamboo structure, eye mechanisms, etc.)
- Maintain a budget of ~\$500