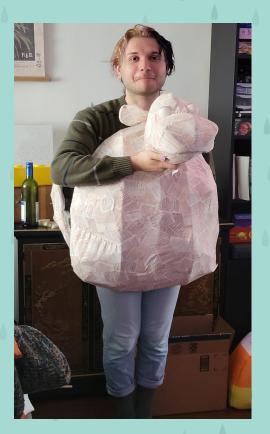

# SOMETIMES THE RAIN, SOMETIMES THE SEA BESSIE PUPPET

**Lindsey Silver** 

#### PROPOSAL

- Design & fabricate BESSIE from *Sometimes the Rain, Sometimes the Sea* 
  - Fit puppet to roommate but design allows for adjustments
  - Puppet doesn't restrict required movements in script
- Learn how to utilize standard puppet making materials (foam, bamboo structure, eye mechanisms, etc.)
- Maintain a budget of ~\$500