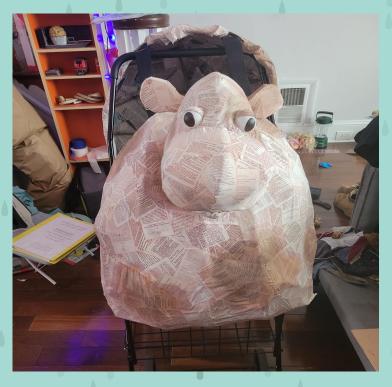

# SOMETIMES THE RAIN, SOMETIMES THE SEA BESSIE PUPPET

**Lindsey Silver** 

#### PROPOSAL

- Design & fabricate BESSIE from *Sometimes the Rain, Sometimes the Sea* 
  - Fit puppet to roommate but design allows for adjustments
  - Puppet doesn't restrict required movements in script
- Learn how to utilize standard puppet making materials (foam, bamboo structure, eye mechanisms, etc.)
- Maintain a budget of ~\$500