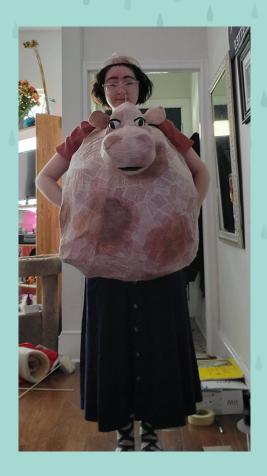

# SOMETIMES THE RAIN, SOMETIMES THE SEA BESSIE PUPPET

**Lindsey Silver** 

#### PROPOSAL

- Design & fabricate BESSIE from *Sometimes the Rain, Sometimes the Sea* 
  - Fit puppet to roommate but design allows for adjustments
  - Puppet doesn't restrict required movements in script
- Learn how to utilize standard puppet making materials (foam, bamboo structure, eye mechanisms, etc.)
- Maintain a budget of ~\$500