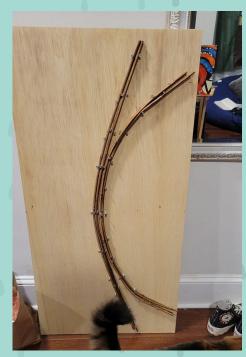

#### PROPOSAL

- Design & fabricate BESSIE from *Sometimes the Rain, Sometimes the Sea* 
  - Fit puppet to roommate but design allows for adjustments
  - Puppet doesn't restrict required movements in script
- Learn how to utilize standard puppet making materials (foam, bamboo structure, eye mechanisms, etc.)
- Maintain a budget of ~\$500