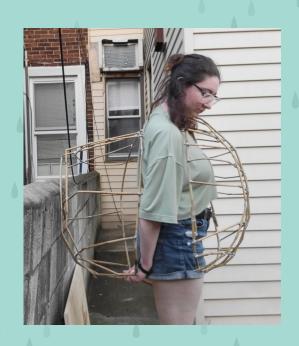

#### PROPOSAL

- Design & fabricate BESSIE from *Sometimes the Rain, Sometimes the Sea* 
  - Fit puppet to roommate but design allows for adjustments
  - Puppet doesn't restrict required movements in script
- Learn how to utilize standard puppet making materials (foam, bamboo structure, eye mechanisms, etc.)
- Maintain a budget of ~\$500