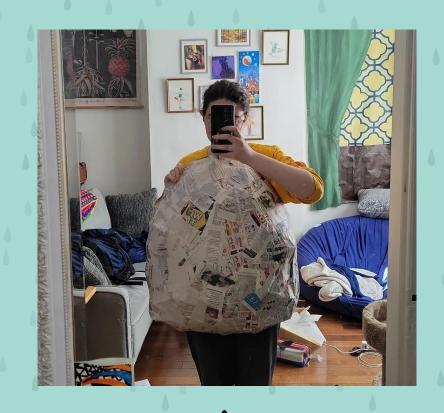

# SOMETIMES THE RAIN, SOMETIMES THE SEA BESSIE PUPPET

**Lindsey Silver** 

#### PROPOSAL

- Design & fabricate BESSIE from *Sometimes the Rain, Sometimes the Sea* 
  - Fit puppet to roommate but design allows for adjustments
  - Puppet doesn't restrict required movements in script
- Learn how to utilize standard puppet making materials (foam, bamboo structure, eye mechanisms, etc.)
- Maintain a budget of ~\$500