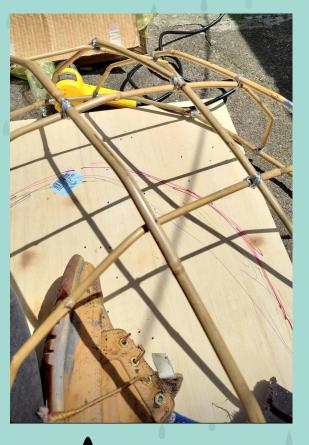

#### PROPOSAL

- Design & fabricate BESSIE from *Sometimes the Rain, Sometimes the Sea* 
  - Fit puppet to roommate but design allows for adjustments
  - Puppet doesn't restrict required movements in script
- Learn how to utilize standard puppet making materials (foam, bamboo structure, eye mechanisms, etc.)
- Maintain a budget of ~\$500