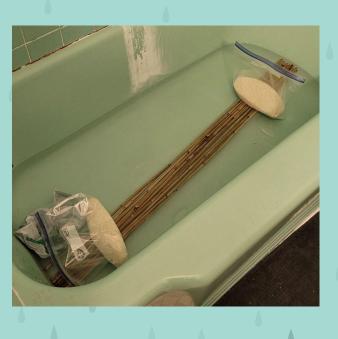

#### PROPOSAL

- Design & fabricate BESSIE from *Sometimes the Rain, Sometimes the Sea* 
  - Fit puppet to roommate but design allows for adjustments
  - Puppet doesn't restrict required movements in script
- Learn how to utilize standard puppet making materials (foam, bamboo structure, eye mechanisms, etc.)
- Maintain a budget of ~\$500