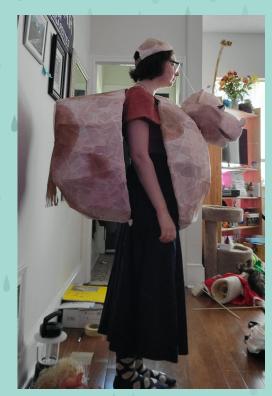

# SOMETIMES THE RAIN, SOMETIMES THE SEA BESSIE PUPPET

**Lindsey Silver** 

#### PROPOSAL

- Design & fabricate BESSIE from *Sometimes the Rain, Sometimes the Sea* 
  - Fit puppet to roommate but design allows for adjustments
  - Puppet doesn't restrict required movements in script
- Learn how to utilize standard puppet making materials (foam, bamboo structure, eye mechanisms, etc.)
- Maintain a budget of ~\$500