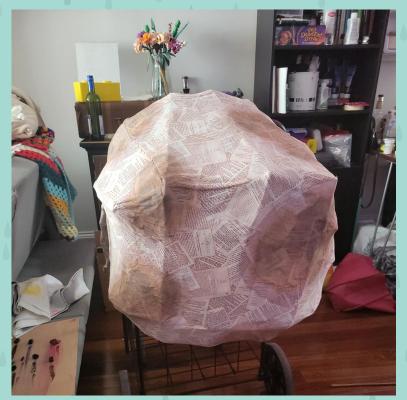

# SOMETIMES THE RAIN, SOMETIMES THE SEA BESSIE PUPPET

**Lindsey Silver** 

#### PROPOSAL

- Design & fabricate BESSIE from *Sometimes the Rain, Sometimes the Sea* 
  - Fit puppet to roommate but design allows for adjustments
  - Puppet doesn't restrict required movements in script
- Learn how to utilize standard puppet making materials (foam, bamboo structure, eye mechanisms, etc.)
- Maintain a budget of ~\$500