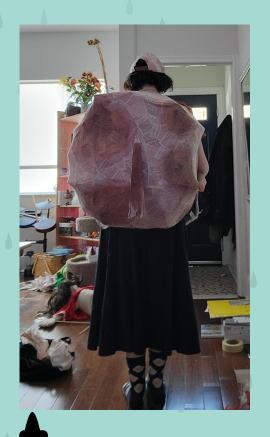

# SOMETIMES THE RAIN, SOMETIMES THE SEA BESSIE PUPPET

**Lindsey Silver** 

#### PROPOSAL

- Design & fabricate BESSIE from *Sometimes the Rain, Sometimes the Sea* 
  - Fit puppet to roommate but design allows for adjustments
  - Puppet doesn't restrict required movements in script
- Learn how to utilize standard puppet making materials (foam, bamboo structure, eye mechanisms, etc.)
- Maintain a budget of ~\$500