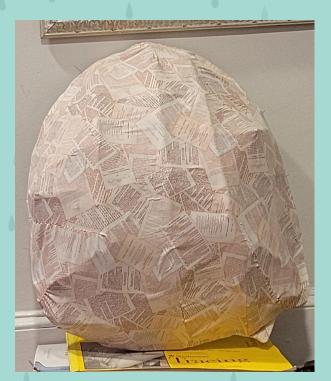

# SOMETIMES THE RAIN, SOMETIMES THE SEA BESSIE PUPPET

**Lindsey Silver** 

#### PROPOSAL

- Design & fabricate BESSIE from *Sometimes the Rain, Sometimes the Sea* 
  - Fit puppet to roommate but design allows for adjustments
  - Puppet doesn't restrict required movements in script
- Learn how to utilize standard puppet making materials (foam, bamboo structure, eye mechanisms, etc.)
- Maintain a budget of ~\$500