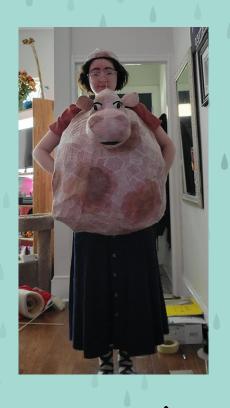

# SOMETIMES THE RAIN, SOMETIMES THE SEA BESSIE PUPPET

**Lindsey Silver** 

#### PROPOSAL

- Design & fabricate BESSIE from *Sometimes the Rain, Sometimes the Sea* 
  - Fit puppet to roommate but design allows for adjustments
  - Puppet doesn't restrict required movements in script
- Learn how to utilize standard puppet making materials (foam, bamboo structure, eye mechanisms, etc.)
- Maintain a budget of ~\$500