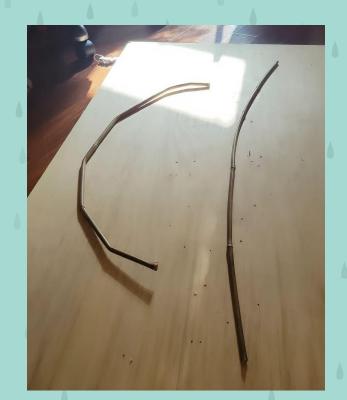

#### PROPOSAL

- Design & fabricate BESSIE from *Sometimes the Rain, Sometimes the Sea* 
  - Fit puppet to roommate but design allows for adjustments
  - Puppet doesn't restrict required movements in script
- Learn how to utilize standard puppet making materials (foam, bamboo structure, eye mechanisms, etc.)
- Maintain a budget of ~\$500