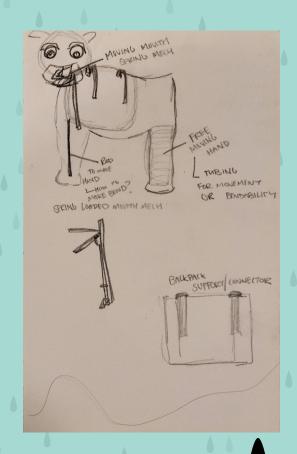

|  |
| 43           | ripping pages out of book                  | book & loose pages |                     |  |  |  |  |
| 50           | swimming across stage                      |                    |                     |  |  |  |  |
| 60           | running across stage being chased          |                    |                     |  |  |  |  |
| 67           | dramatic collapse to the floor             |                    |                     |  |  |  |  |
| 68           | dies                                       |                    |                     |  |  |  |  |
| 72           | body becomes patch of grass and dandelions |                    |                     |  |  |  |  |





#### RESEARCH/CONCEPT









#### DESIGN INFLUENCES







#### INITIAL SKETCHES







### FINAL SKETCHES





# PROJECTED BUDGET

| PROJECTED SPENDING or COST OUT     |          |            |          |                  |  |  |
|------------------------------------|----------|------------|----------|------------------|--|--|
| Item                               | Quantity | Unit Price | Total    | Notes            |  |  |
| Foam                               |          |            | \$100.00 |                  |  |  |
| PVC                                |          | ,          | \$75.00  |                  |  |  |
| Eye Mech                           |          |            | \$30.00  |                  |  |  |
| Hat                                |          |            | \$20.00  |                  |  |  |
| Paper                              |          |