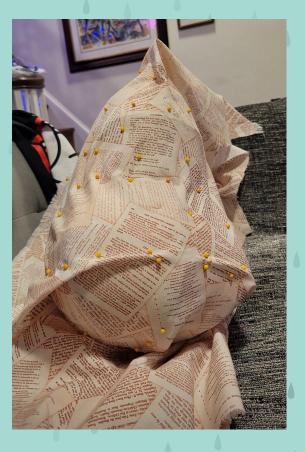

#### PROPOSAL

- Design & fabricate BESSIE from *Sometimes the Rain, Sometimes the Sea* 
  - Fit puppet to roommate but design allows for adjustments
  - Puppet doesn't restrict required movements in script
- Learn how to utilize standard puppet making materials (foam, bamboo structure, eye mechanisms, etc.)
- Maintain a budget of ~\$500