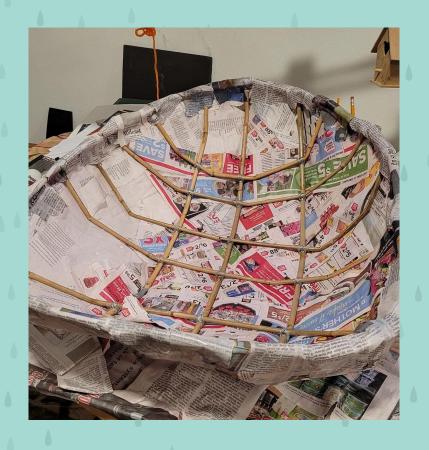

#### PROPOSAL

- Design & fabricate BESSIE from *Sometimes the Rain, Sometimes the Sea* 
  - Fit puppet to roommate but design allows for adjustments
  - Puppet doesn't restrict required movements in script
- Learn how to utilize standard puppet making materials (foam, bamboo structure, eye mechanisms, etc.)
- Maintain a budget of ~\$500