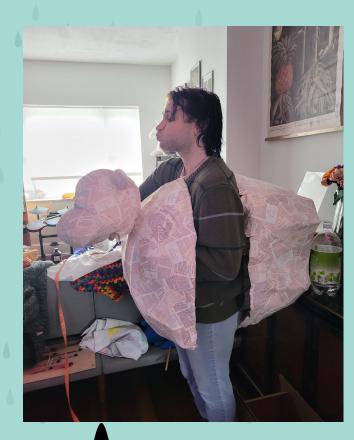

# SOMETIMES THE RAIN, SOMETIMES THE SEA BESSIE PUPPET

**Lindsey Silver** 

#### PROPOSAL

- Design & fabricate BESSIE from *Sometimes the Rain, Sometimes the Sea* 
  - Fit puppet to roommate but design allows for adjustments
  - Puppet doesn't restrict required movements in script
- Learn how to utilize standard puppet making materials (foam, bamboo structure, eye mechanisms, etc.)
- Maintain a budget of ~\$500