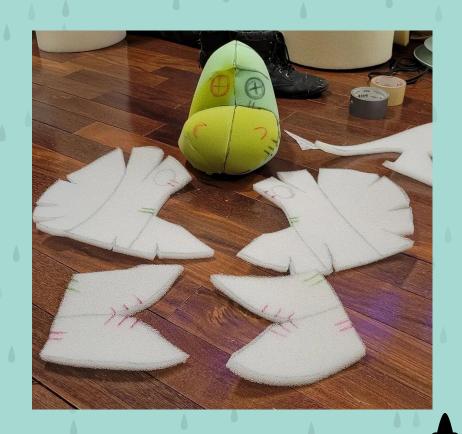

# SOMETIMES THE RAIN, SOMETIMES THE SEA BESSIE PUPPET

**Lindsey Silver** 

#### PROPOSAL

- Design & fabricate BESSIE from *Sometimes the Rain, Sometimes the Sea* 
  - Fit puppet to roommate but design allows for adjustments
  - Puppet doesn't restrict required movements in script
- Learn how to utilize standard puppet making materials (foam, bamboo structure, eye mechanisms, etc.)
- Maintain a budget of ~\$500